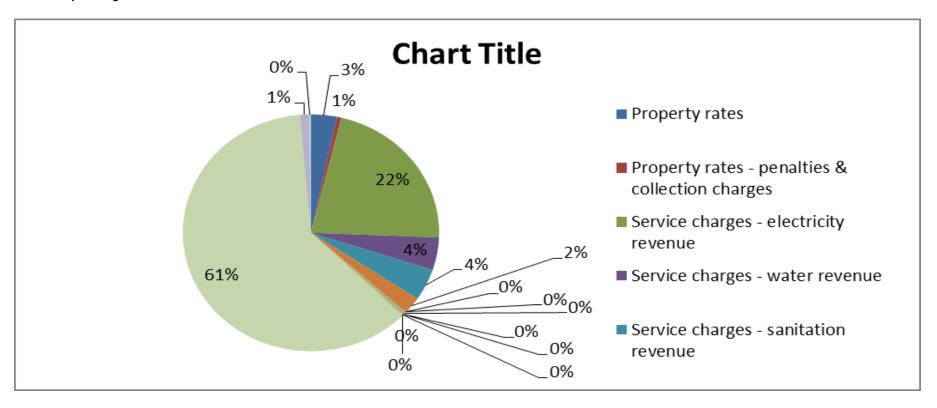

As it can be seen from the above table, the revenue of the Municipality will increase in the Medium term, the main contributor is revenue from Electricity tariff and Grants and subsidies: The chart below depicts this scenario:

Chart 1: Operating Revenue

From the above, it can be seen that 61% of operating revenue is from Grant and Subsidies, 22% is from Electricity Sales, and the remaining 17% is shared among other services.