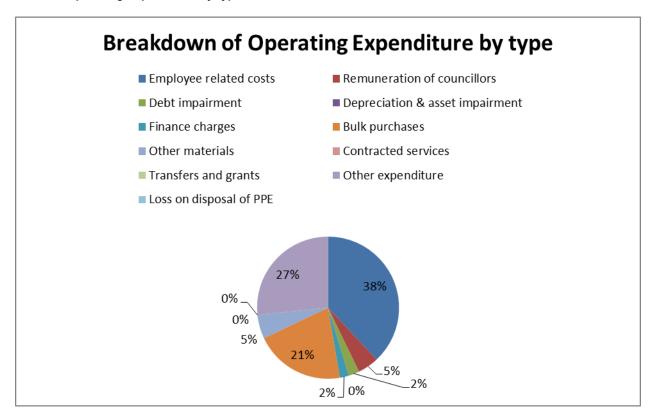

The following chart clearly explains the percentage cut of the total operating expenditure:

Chart 2 - Operating Expenditure by type

It can be seen from the above that the bigger portion of the expenditure goes to salaries, the total salaries were budgeted based on the 2012 – 2015 South African Bargaining Council Collective agreement on salaries, for 2014/2015 budget, in terms of this collective agreement, the municipality must increase the employees' salaries by a percentage equivalent to average consumer price index (CPI) for the period starting from 1 February 2013 until 31 January 2014 plus one comma five percent (1.5%), and the average CPI was calculated to be five comma three five percent (5.26%), this means that the across the board increase from the 1st July 2014 will be 6.79%, furthermore the minimum wage with effect from 1 July 2013 will be R 5621.00, The medical aid contribution by an employer will increase by 50% of the total salary increases, this means that the increase will be 3.395%.