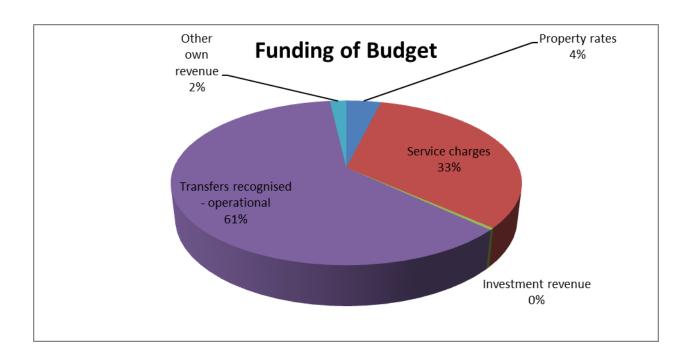

As it can be seen from the above table, the revenue of the Municipality will increase in the Medium term, the main contributor is revenue from Electricity tariff and Grants and subsidies: The chart below depicts this scenario:

Chart 1: Operating Revenue

From the above, it can be seen that 61% of operating revenue is from Grant and Subsidies, 22% is from Electricity Sales, and the remaining 17% is shared among other services.